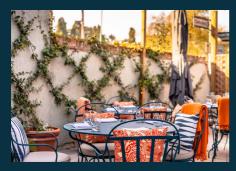

## The Terrace

Wonderful for drinks or dining in the warmer months.

Up to 30 standing / 20 seated